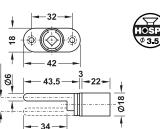

### → With two wings

180°

Packing: 1 or 20 pieces

Furniture lock accessories

Symo cylinder cores

B central locking bar

C arresting pin

D bar guide

| Closure travel | Travel<br>mm | Cat. No.   |
|----------------|--------------|------------|
| 180°           | 12           | 234.98.600 |
|                | 17           | 234.98.610 |

Packing: 1 or 20 pieces