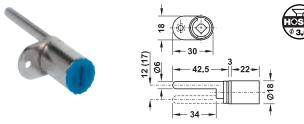

# Central locking rotary lock

| > Area of application:     | For cylinder cores that are inserted from the front on site                                                                                                                                                                            |
|----------------------------|----------------------------------------------------------------------------------------------------------------------------------------------------------------------------------------------------------------------------------------|
| > Material:                | Zinc alloy                                                                                                                                                                                                                             |
| > Finish:                  | Nickel plated                                                                                                                                                                                                                          |
| > Version:                 | Lifting pin with 12 or 17 mm travel                                                                                                                                                                                                    |
| > Closure travel:          | 180°                                                                                                                                                                                                                                   |
| > Cylinder housing length: | 22 mm                                                                                                                                                                                                                                  |
| > Installation:            | For installation in fixed front panel                                                                                                                                                                                                  |
|                            | <ul> <li>A Central locking rotary lock</li> <li>B Central locking bar</li> <li>Arresting pin</li> <li>B Bar guide</li> <li>Central locking bar, arresting pin and bar guide not supplied.</li> <li>Please order separately.</li> </ul> |

Mount central locking rotary lock on the right hand side.