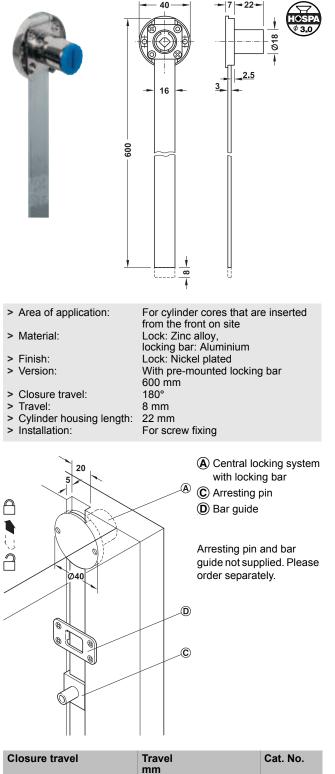

## Central locking system

With locking bar

DGH-M 2017, HDE-en, 10/16; Dimensional data not binding. We reserve the right to alter specifications without notice.

237.48.600

▶MB 6.191

►MB 6.81

▶MB 6.195

▶MB 6.195

▶MB 6.195

8