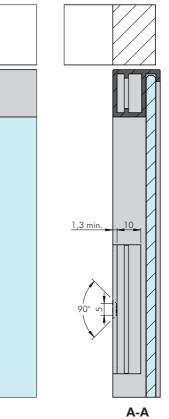

### DOOR BRACKET INSTALLATION

#### WIRE INSERTION ONTO THE DOOR BRACKET

Lift the door almost completely to slot the end element of the wire into the door bracket.

#### DOOR BRACKET INSTALLATION