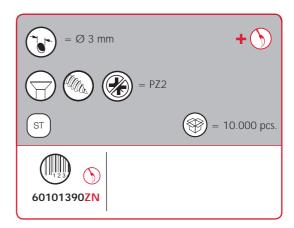

### **ALTERNATIVE DOOR BRACKETS**

### Door bracket for screw fixing without milling on the door















NOTE: Finishes matching between cover caps and door bracket:

EW → YA EE → YQ





### **FIXING ACCESSORIES**













### DOOR BRACKET INSTALLATION



#### WIRE INSERTION ONTO THE DOOR BRACKET



Lift the door almost completely to slot the end element of the wire into the door bracket.

# **OPENING SYSTEMS** FOR LIFT UP AND DROP DOWN DOORS



#### DOOR BRACKETS COVER CAP INSERTION



#### INSTRUCTIONS FOR WIRE CUTTING

#### WIRE CUTTING WITH UNMOUNTED MECHANISM



#### WIRE CUTTING WITH MOUNTED MECHANISM



## Door bracket adapter for doors with aluminium profile 20 mm thick











В





# **OPENING SYSTEMS** FOR LIFT UP AND DROP DOWN DOORS











#### DOOR BRACKET INSTALLATION



#### WIRE INSERTION ONTO THE DOOR BRACKET



Lift the door almost completely to slot the end element of the wire into the door bracket.



### DOOR BRACKETS COVER CAP INSERTION