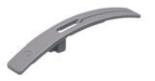

### **ALTERNATIVE DOOR BRACKETS**

### Door bracket for screw fixing without milling on the door















NOTE: Finishes matching between cover caps and door bracket:

EW → YA EE → YQ





### **FIXING ACCESSORIES**













### DOOR BRACKET INSTALLATION



#### WIRE INSERTION ONTO THE DOOR BRACKET



Lift the door almost completely to slot the end element of the wire into the door bracket.

# **OPENING SYSTEMS** FOR LIFT UP AND DROP DOWN DOORS



#### DOOR BRACKETS COVER CAP INSERTION



#### INSTRUCTIONS FOR WIRE CUTTING

#### WIRE CUTTING WITH UNMOUNTED MECHANISM



#### WIRE CUTTING WITH MOUNTED MECHANISM



## Door bracket adapter for doors with aluminium profile 20 mm thick











В





# **OPENING SYSTEMS** FOR LIFT UP AND DROP DOWN DOORS











#### DOOR BRACKET INSTALLATION



#### WIRE INSERTION ONTO THE DOOR BRACKET



Lift the door almost completely to slot the end