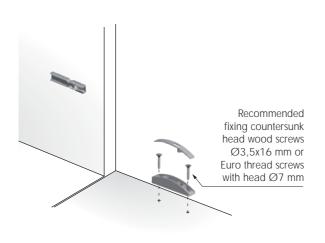

### **ALTERNATIVE DOOR BRACKETS**

### Door bracket for screw fixing without milling on the door















NOTE: Finishes matching between cover caps and door bracket:

EW → YA EE → YQ





### **FIXING ACCESSORIES**













### DOOR BRACKET INSTALLATION



#### WIRE INSERTION ONTO THE DOOR BRACKET



Lift the door almost completely to slot the end element of the wire into the door bracket.

# **OPENING SYSTEMS** FOR LIFT UP AND DROP DOWN DOORS



#### DOOR BRACKETS COVER CAP INSERTION



#### INSTRUCTIONS FOR WIRE CUTTING

#### WIRE CUTTING WITH UNMOUNTED MECHANISM



#### WIRE CUTTING WITH MOUNTED MECHANISM



## Door bracket adapter for doors with aluminium profile 20 mm thick











В





# **OPENING SYSTEMS** FOR LIFT UP AND DROP DOWN DOORS











#### DOOR BRACKET INSTALLATION



#### WIRE INSERTION ONTO THE DOOR BRACKET



Lift the door almost completely to slot the end element of the wire into the door bracket.



### DOOR BRACKETS COVER CAP INSERTION