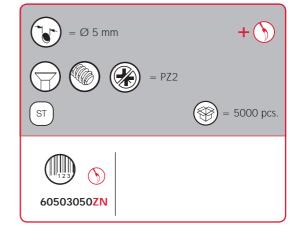

### **ALTERNATIVE DOOR BRACKETS**

### Door bracket for screw fixing without milling on the door















NOTE: Finishes matching between cover caps and door bracket:

EW → YA EE → YQ





### **FIXING ACCESSORIES**













### DOOR BRACKET INSTALLATION



#### WIRE INSERTION ONTO THE DOOR BRACKET



Lift the door almost completely to slot the end element of the wire into the door bracket.

# **OPENING SYSTEMS** FOR LIFT UP AND DROP DOWN DOORS



#### DOOR BRACKETS COVER CAP INSERTION



#### INSTRUCTIONS FOR WIRE CUTTING

#### WIRE CUTTING WITH UNMOUNTED MECHANISM



#### WIRE CUTTING WITH MOUNTED MECHANISM



## Door bracket adapter for doors with aluminium profile 20 mm thick











В





# **OPENING SYSTEMS** FOR LIFT UP AND DROP DOWN DOORS











#### DOOR BRACKET INSTALLATION



#### WIRE INSERTION ONTO THE DOOR BRACKET



Lift the door almost completely to slot the end element of the wire into the door bracket.



### DOOR BRACKETS COVER CAP INSERTION