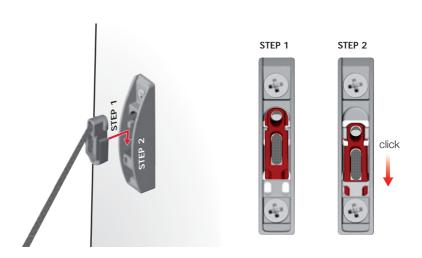

### **ALTERNATIVE DOOR BRACKETS**

### Door bracket for screw fixing without milling on the door















NOTE: Finishes matching between cover caps and door bracket:

EW → YA EE → YQ





### **FIXING ACCESSORIES**













### DOOR BRACKET INSTALLATION



#### WIRE INSERTION ONTO THE DOOR BRACKET



Lift the door almost completely to slot the end element of the wire into the door bracket.

# **OPENING SYSTEMS** FOR LIFT UP AND DROP DOWN DOORS



#### DOOR BRACKETS COVER CAP INSERTION



#### INSTRUCTIONS FOR WIRE CUTTING

#### WIRE CUTTING WITH UNMOUNTED MECHANISM



#### WIRE CUTTING WITH MOUNTED MECHANISM



## Door bracket adapter for doors with aluminium profile 20 mm thick











В





# **OPENING SYSTEMS** FOR LIFT UP AND DROP DOWN DOORS











#### DOOR BRACKET INSTALLATION



#### WIRE INSERTION ONTO THE DOOR BRACKET



Lift the door almost completely to slot the end element of the wire into the door bracket.



### DOOR BRACKETS COVER CAP INSERTION