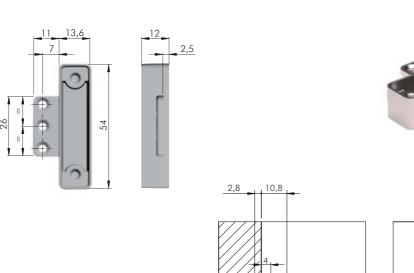

### **ALTERNATIVE DOOR BRACKETS**

### Door bracket for screw fixing without milling on the door















NOTE: Finishes matching between cover caps and door bracket:

EW → YA EE → YQ





### **FIXING ACCESSORIES**













### DOOR BRACKET INSTALLATION



#### WIRE INSERTION ONTO THE DOOR BRACKET



Lift the door almost completely to slot the end element of the wire into the door bracket.

# **OPENING SYSTEMS** FOR LIFT UP AND DROP DOWN DOORS



#### DOOR BRACKETS COVER CAP INSERTION



#### INSTRUCTIONS FOR WIRE CUTTING

#### WIRE CUTTING WITH UNMOUNTED MECHANISM



#### WIRE CUTTING WITH MOUNTED MECHANISM



## Door bracket adapter for doors with aluminium profile 20 mm thick











В





# **OPENING SYSTEMS** FOR LIFT UP AND DROP DOWN DOORS











#### DOOR BRACKET INSTALLATION



#### WIRE INSERTION ONTO THE DOOR BRACKET



Lift the door almost completely to slot the end element of the wire into the door bracket.



### DOOR BRACKETS COVER CAP INSERTION