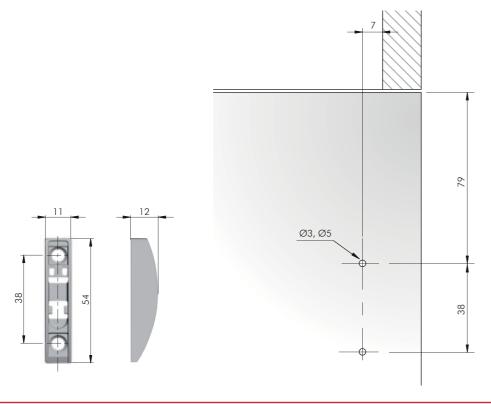

### Door bracket for screw fixing without milling on the door

NOTE: Finishes matching between cover caps and door bracket:

EW → YA EE → YQ

### DOOR BRACKET INSTALLATION