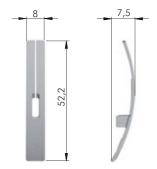

### Door bracket for screw fixing without milling on the door

NOTE: Finishes matching between cover caps and door bracket:

EW → YA EE → YQ