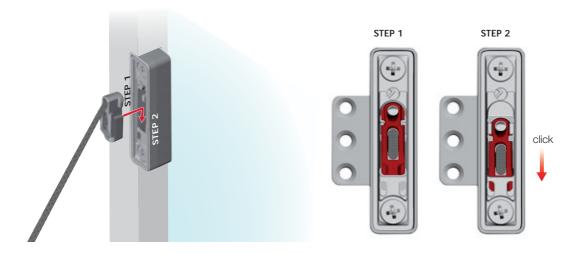

ew fixing without milling on the door















NOTE: Finishes matching between cover caps and door bracket:

EW → YA EE → YQ





### **FIXING ACCESSORIES**













### DOOR BRACKET INSTALLATION



#### WIRE INSERTION ONTO THE DOOR BRACKET



Lift the door almost completely to slot the end element of the wire into the door bracket.

# **OPENING SYSTEMS** FOR LIFT UP AND DROP DOWN DOORS



#### DOOR BRACKETS COVER CAP INSERTION



#### INSTRUCTIONS FOR WIRE CUTTING

#### WIRE CUTTING WITH UNMOUNTED MECHANISM



#### WIRE CUTTING WITH MOUNTED MECHANISM



## Door bracket adapter for doors with aluminium profile 20 mm thick











В





# **OPENING SYSTEMS** FOR LIFT UP AND DROP DOWN DOORS











#### DOOR BRACKET INSTALLATION



#### WIRE INSERTION ONTO THE DOOR BRACKET



Lift the door almost completely to slot the end element of the wire into the door bracket.



### DOOR BRACKETS COVER CAP INSERTION