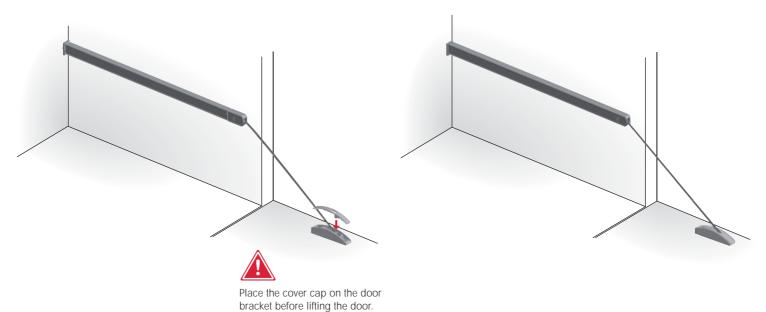

### **ALTERNATIVE DOOR BRACKETS**

### Door bracket for screw fixing without milling on the door















NOTE: Finishes matching between cover caps and door bracket:

EW → YA EE → YQ





### **FIXING ACCESSORIES**













### DOOR BRACKET INSTALLATION



#### WIRE INSERTION ONTO THE DOOR BRACKET



Lift the door almost completely to slot the end element of the wire into the door bracket.

# **OPENING SYSTEMS** FOR LIFT UP AND DROP DOWN DOORS



#### DOOR BRACKETS COVER CAP INSERTION



#### INSTRUCTIONS FOR WIRE CUTTING

#### WIRE CUTTING WITH UNMOUNTED MECHANISM



#### WIRE CUTTING WITH MOUNTED MECHANISM



## Door bracket adapter for doors with aluminium profile 20 mm thick











В





# **OPENING SYSTEMS** FOR LIFT UP AND DROP DOWN DOORS











#### DOOR BRACKET INSTALLATION



#### WIRE INSERTION ONTO THE DOOR BRACKET



Lift the door almost completely to slot the end element of the wire into the door bracket.



### DOOR BRACKETS COVER CAP INSERTION