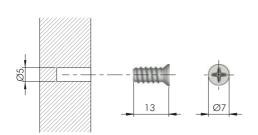

### **ALTERNATIVE DOOR BRACKETS**

### Door bracket for screw fixing without milling on the door















NOTE: Finishes matching between cover caps and door bracket:

EW → YA EE → YQ





### **FIXING ACCESSORIES**













### DOOR BRACKET INSTALLATION



#### WIRE INSERTION ONTO THE DOOR BRACKET



Lift the door almost completely to slot the end element of the wire into the door bracket.

# **OPENING SYSTEMS** FOR LIFT UP AND DROP DOWN DOORS



#### DOOR BRACKETS COVER CAP INSERTION



#### INSTRUCTIONS FOR WIRE CUTTING

#### WIRE CUTTING WITH UNMOUNTED MECHANISM



#### WIRE CUTTING WITH MOUNTED MECHANISM



## Door bracket adapter for doors with aluminium profile 20 mm thick











В





# **OPENING SYSTEMS** FOR LIFT UP AND DROP DOWN DOORS











#### DOOR BRACKET INSTALLATION



#### WIRE INSERTION ONTO THE DOOR BRACKET



Lift the door almost completely to slot the end element of the wire into the door bracket.



### DOOR BRACKETS COVER CAP INSERTION