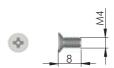

### Door bracket for screw fixing without milling on the door

NOTE: Finishes matching between cover caps and door bracket:

EW → YA EE → YQ

## Door bracket adapter for doors with aluminium profile 20 mm thick

В