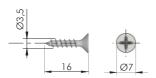

### **ALTERNATIVE DOOR BRACKETS**

### Door bracket for screw fixing without milling on the door















NOTE: Finishes matching between cover caps and door bracket:

EW → YA EE → YQ





### **FIXING ACCESSORIES**













### DOOR BRACKET INSTALLATION



#### WIRE INSERTION ONTO THE DOOR BRACKET



Lift the door almost completely to slot the end element of the wire into the door bracket.

# **OPENING SYSTEMS** FOR LIFT UP AND DROP DOWN DOORS



#### DOOR BRACKETS COVER CAP INSERTION



#### INSTRUCTIONS FOR WIRE CUTTING

#### WIRE CUTTING WITH UNMOUNTED MECHANISM



#### WIRE CUTTING WITH MOUNTED MECHANISM



## Door bracket adapter for doors with aluminium profile 20 mm thick











В





# **OPENING SYSTEMS** FOR LIFT UP AND DROP DOWN DOORS











#### DOOR BRACKET INSTALLATION



#### WIRE INSERTION ONTO THE DOOR BRACKET



Lift the door almost completely to slot the end element of the wire into the door bracket.



### DOOR BRACKETS COVER CAP INSERTION