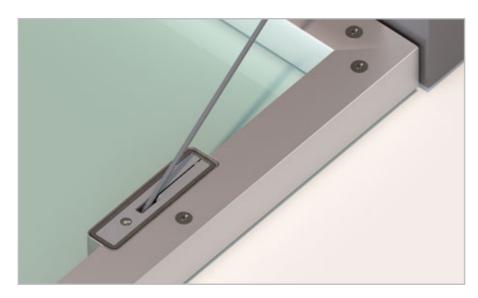

#### WIRE INSERTION ONTO THE DOOR BRACKET

Lift the door almost completely to slot the end element of the wire into the door bracket.