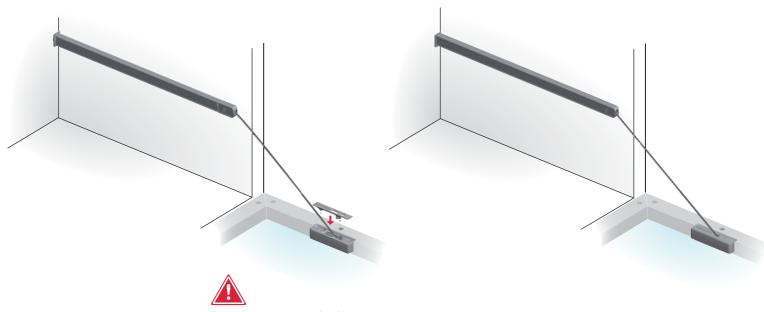

#### WIRE INSERTION ONTO THE DOOR BRACKET

Lift the door almost completely to slot the end element of the wire into the door bracket.