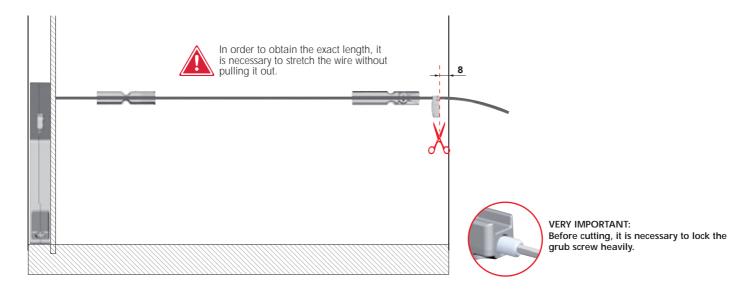

### **ALTERNATIVE DOOR BRACKETS**

### Door bracket for screw fixing without milling on the door















NOTE: Finishes matching between cover caps and door bracket:

EW → YA EE → YQ





### **FIXING ACCESSORIES**













### DOOR BRACKET INSTALLATION



#### WIRE INSERTION ONTO THE DOOR BRACKET



Lift the door almost completely to slot the end element of the wire into the door bracket.

# **OPENING SYSTEMS** FOR LIFT UP AND DROP DOWN DOORS



#### DOOR BRACKETS COVER CAP INSERTION



#### INSTRUCTIONS FOR WIRE CUTTING

#### WIRE CUTTING WITH UNMOUNTED MECHANISM



#### WIRE CUTTING WITH MOUNTED MECHANISM



## Door bracket adapter for doors with aluminium profile 20 mm thick











В





# **OPENING SYSTEMS** FOR LIFT UP AND DROP DOWN DOORS











#### DOOR BRACKET INSTALLATION



#### WIRE INSERTION ONTO THE DOOR BRACKET



Lift the door almost completely to slot the end element of the wire into the door bracket.



### DOOR BRACKETS COVER CAP INSERTION