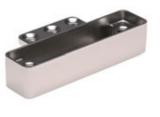

### **ALTERNATIVE DOOR BRACKETS**

### Door bracket for screw fixing without milling on the door

NOTE: Finishes matching between cover caps and door bracket:

EW → YA EE → YQ