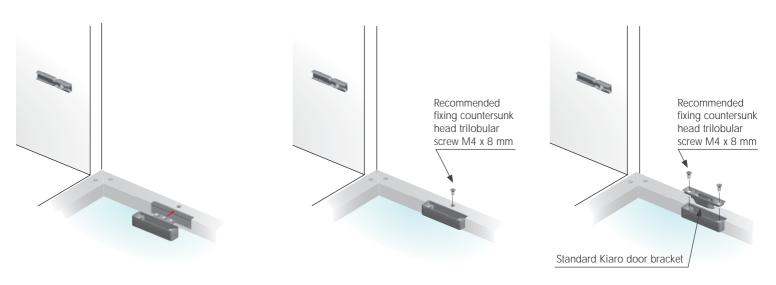

### Door bracket for screw fixing without milling on the door

NOTE: Finishes matching between cover caps and door bracket:

EW → YA EE → YQ

### **FIXING ACCESSORIES**

### DOOR BRACKET INSTALLATION