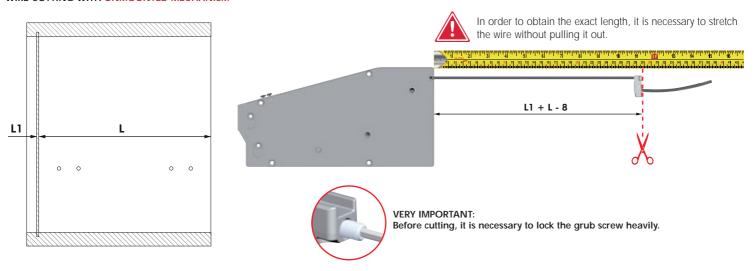

### **ALTERNATIVE DOOR BRACKETS**

### Door bracket for screw fixing without milling on the door















NOTE: Finishes matching between cover caps and door bracket:

EW → YA EE → YQ





### **FIXING ACCESSORIES**













### DOOR BRACKET INSTALLATION



#### WIRE INSERTION ONTO THE DOOR BRACKET



Lift the door almost completely to slot the end element of the wire into the door bracket.

# **OPENING SYSTEMS** FOR LIFT UP AND DROP DOWN DOORS



#### DOOR BRACKETS COVER CAP INSERTION



#### INSTRUCTIONS FOR WIRE CUTTING

#### WIRE CUTTING WITH UNMOUNTED MECHANISM



#### WIRE CUTTING WITH MOUNTED MECHANISM



## Door bracket adapter for doors with aluminium profile 20 mm thick











В





# **OPENING SYSTEMS** FOR LIFT UP AND DROP DOWN DOORS











#### DOOR BRACKET INSTALLATION



#### WIRE INSERTION ONTO THE DOOR BRACKET



Lift the door almost completely to slot the end element of the wire into the door bracket.



### DOOR BRACKETS COVER CAP INSERTION