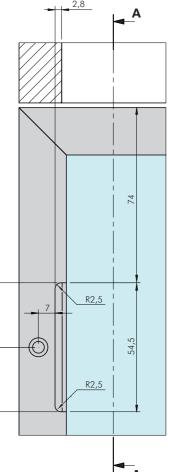

### Door bracket for screw fixing without milling on the door

NOTE: Finishes matching between cover caps and door bracket:

EW → YA EE → YQ

## Door bracket adapter for doors with aluminium profile 20 mm thick

В