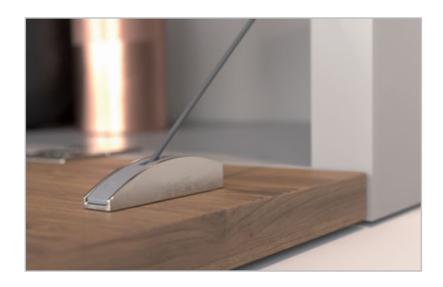

### DOOR BRACKET INSTALLATION

#### WIRE INSERTION ONTO THE DOOR BRACKET

Lift the door almost completely to slot the end element of the wire into the door bracket.