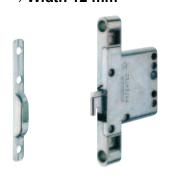

#### → Width 12 mm

| > | Adjustment | facility |
|---|------------|----------|
|   | Standard:  |          |

Height 15 mm, depth 12 mm
The load bearing capacity of the
cabinet hanger is 60 kg/piece, verified
by LGA testing in compliance with the
manufacturer's specifications