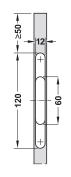

#### → Width 12 mm

| > | Adjustment | facility |
|---|------------|----------|
|   | Standard:  |          |

Height 15 mm, depth 12 mm
The load bearing capacity of the
cabinet hanger is 60 kg/piece, verified
by LGA testing in compliance with the
manufacturer's specifications