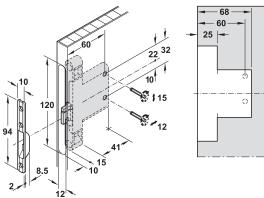

#### → Width 12 mm

| > | Adjustment | facility |
|---|------------|----------|
|   | Standard:  |          |

Height 15 mm, depth 12 mm
The load bearing capacity of the
cabinet hanger is 60 kg/piece, verified
by LGA testing in compliance with the
manufacturer's specifications

#### Note

Only use hand screwdriver for adjustment.