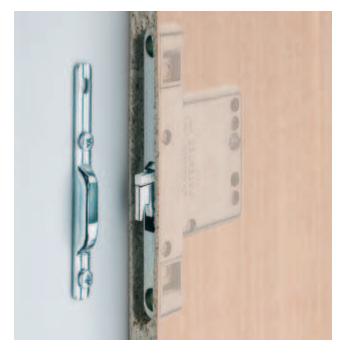

# Panel suspension fitting

> Material:

Panel suspension fitting: Zinc alloy, steel suspension plate: Steel

inich: Galvanized

> Finish:> Version:

Hook-off protection vertical and horizontal in

combination with suspension plate

#### → Width 12 mm

| > | Adjustment | facility |
|---|------------|----------|
|   | Standard:  |          |

Height 15 mm, depth 12 mm
The load bearing capacity of the
cabinet hanger is 60 kg/piece, verified
by LGA testing in compliance with the
manufacturer's specifications